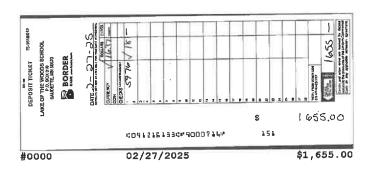

| Deposits<br>Date | Description       | Amount                         |
|------------------|-------------------|--------------------------------|
| 02/04/2025       | Deposit           | \$1,005.50                     |
| 02/07/2025       | Deposit           | \$3,649.95                     |
| 02/11/2025       | Deposit           | \$5,506.00                     |
| 02/11/2025       | Deposit           | \$2,669.00                     |
| 02/18/2025       | Deposit           | \$3,190.00                     |
| 02/21/2025       | Deposit           | \$28,794.20                    |
| 02/27/2025       | Deposit           | \$1,655.00                     |
| 02/28/2025       | Accr Earning Pymt | \$578.91                       |
| <b>5</b> _,      | Added to Account  |                                |
|                  |                   | 8 item(s) totaling \$47,048.56 |