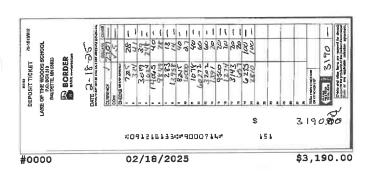

| Deposits<br>Date | Description       | Amount                         |
|------------------|-------------------|--------------------------------|
| 02/04/2025       | Deposit           | \$1,005.50                     |
| 02/07/2025       | Deposit           | \$3,649.95                     |
| 02/11/2025       | Deposit           | \$5,506.00                     |
| 02/11/2025       | Deposit           | \$2,669.00                     |
| 02/18/2025       | Deposit           | \$3,190.00                     |
| 02/21/2025       | Deposit           | \$28,794.20                    |
| 02/27/2025       | Deposit           | \$1,655.00                     |
| 02/28/2025       | Accr Earning Pymt | \$578.91                       |
| <b>5</b> _,      | Added to Account  |                                |
|                  |                   | 8 item(s) totaling \$47,048.56 |