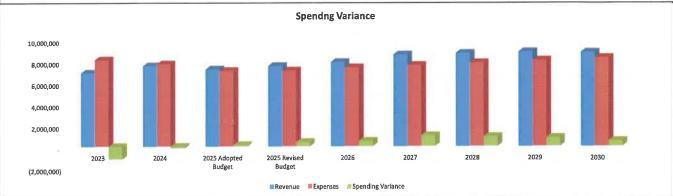

| 4            | 1,00,000             | 4             |                      |             |
| Unassigned Fund Balance - Out of S.O.D. | (169,135)             | (166.578)            | +                | (163,306)            |                  | (167,823)              |              | (172,500)              | 1            | 1117,101             |              | 1100,000             |               |                      |             |
| Unassigned Fund Balance - Out           | (169,135)             | (166.578)<br>618,439 |                  | (163,306)<br>571,178 |                  | 592,244                |              | 609,119                |              | 627,391              |              | 646,213              |               | 665,598              |             |









# MNTrust Monthly Statement

Lake of the Woods ISD 390

| Activity Summary (30967-101) Operating | 2/1/2025 - 2/28/2025 |
|----------------------------------------|----------------------|
| Investment Pool Summary                | IS                   |
| Beginning Balance                      | \$50,697.62          |
| Dividends                              | \$168.16             |
| Purchases                              | \$0.00               |
| Redemptions                            | \$0.00               |
| Ending Balance                         | \$50,865.78          |
| Average Monthly Rate                   | 4.323%               |
| Share Price                            | \$1.000              |
| Total                                  | \$50,865.78          |
| Total Fixe