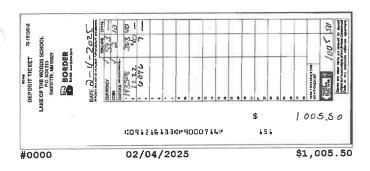

| Deposits<br>Date | Description       | Amount                         |
|------------------|-------------------|--------------------------------|
| 02/04/2025       | Deposit           | \$1,005.50                     |
| 02/07/2025       | Deposit           | \$3,649.95                     |
| 02/11/2025       | Deposit           | \$5,506.00                     |
| 02/11/2025       | Deposit           | \$2,669.00                     |
| 02/18/2025       | Deposit           | \$3,190.00                     |
| 02/21/2025       | Deposit           | \$28,794.20                    |
| 02/27/2025       | Deposit           | \$1,655.00                     |
| 02/28/2025       | Accr Earning Pymt | \$578.91                       |
| <b>5</b> _,      | Added to Account  |                                |
|                  |                   | 8 item(s) totaling \$47,048.56 |