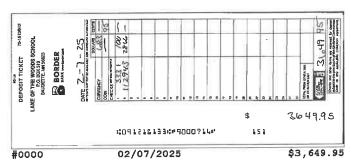

| Deposits<br>Date | Description       | Amount                         |
|------------------|-------------------|--------------------------------|
| 02/04/2025       | Deposit           | \$1,005.50                     |
| 02/07/2025       | Deposit           | \$3,649.95                     |
| 02/11/2025       | Deposit           | \$5,506.00                     |
| 02/11/2025       | Deposit           | \$2,669.00                     |
| 02/18/2025       | Deposit           | \$3,190.00                     |
| 02/21/2025       | Deposit           | \$28,794.20                    |
| 02/27/2025       | Deposit           | \$1,655.00                     |
| 02/28/2025       | Accr Earning Pymt | \$578.91                       |
| <b>5</b> _,      | Added to Account  |                                |
|                  |                   | 8 item(s) totaling \$47,048.56 |