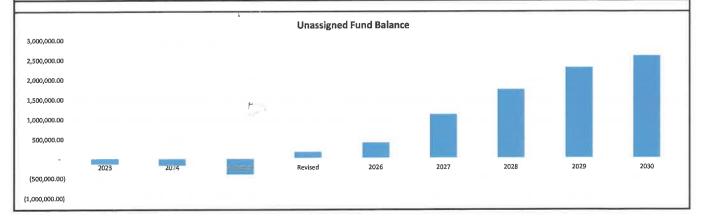

| 4            | 1,00,000             | 4             |                      |             |
| Unassigned Fund Balance - Out of S.O.D. | (169,135)             | (166.578)            | +                | (163,306)            |                  | (167,823)              |              | (172,500)              | 1            | 1117,101             |              | 1100,000             |               |                      |             |
| Unassigned Fund Balance - Out           | (169,135)             | (166.578)<br>618,439 |                  | (163,306)<br>571,178 |                  | 592,244                |              | 609,119                |              | 627,391              |              | 646,213              |               | 665,598              |             |









# MNTrust Monthly Statement

Lake of the Woods ISD 390

| Activity Summary (30967-101) Operating | 2/1/2025 - 2/28/2025 |
|----------------------------------------|----------------------|
| Investment Pool Summary                | IS                   |
| Beginning Balance                      | \$50,697.62          |
| Dividends                              | \$168.16             |
| Purchases                              | \$0.00               |
| Redemptions                            | \$0.00               |
| Ending Balance                         | \$50,865.78          |
| Average Monthly Rate                   | 4.323%               |
| Share Price                            | \$1.000              |
| Total                                  | \$50,865.78          |
| Total Fixed