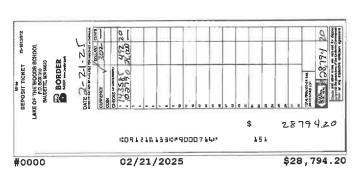

| Deposits<br>Date | Description       | Amount                         |
|------------------|-------------------|--------------------------------|
| 02/04/2025       | Deposit           | \$1,005.50                     |
| 02/07/2025       | Deposit           | \$3,649.95                     |
| 02/11/2025       | Deposit           | \$5,506.00                     |
| 02/11/2025       | Deposit           | \$2,669.00                     |
| 02/18/2025       | Deposit           | \$3,190.00                     |
| 02/21/2025       | Deposit           | \$28,794.20                    |
| 02/27/2025       | Deposit           | \$1,655.00                     |
| 02/28/2025       | Accr Earning Pymt | \$578.91                       |
| <b>5</b> _,      | Added to Account  |                                |
|                  |                   | 8 item(s) totaling \$47,048.56 |