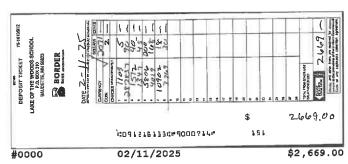

| Deposits<br>Date | Description       | Amount                         |
|------------------|-------------------|--------------------------------|
| 02/04/2025       | Deposit           | \$1,005.50                     |
| 02/07/2025       | Deposit           | \$3,649.95                     |
| 02/11/2025       | Deposit           | \$5,506.00                     |
| 02/11/2025       | Deposit           | \$2,669.00                     |
| 02/18/2025       | Deposit           | \$3,190.00                     |
| 02/21/2025       | Deposit           | \$28,794.20                    |
| 02/27/2025       | Deposit           | \$1,655.00                     |
| 02/28/2025       | Accr Earning Pymt | \$578.91                       |
| <b>5</b> _,      | Added to Account  |                                |
|                  |                   | 8 item(s) totaling \$47,048.56 |