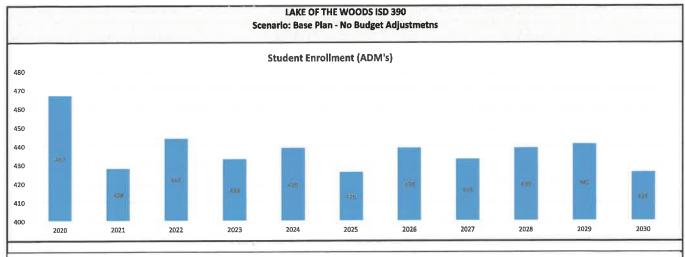

1             | 4            | 1,00,000             | 4             |                      |             |
| Unassigned Fund Balance - Out of S.O.D. | (169,135)             | (166.578)            | +                | (163,306)            |                  | (167,823)              |              | (172,500)              | 1            | 1117,101             |              | 1100,000             |               |                      |             |
| Unassigned Fund Balance - Out           | (169,135)             | (166.578)<br>618,439 |                  | (163,306)<br>571,178 |                  | 592,244                |              | 609,119                |              | 627,391              |              | 646,213              |               | 665,598              |             |









# MNTrust Monthly Statement

Lake of the Woods ISD 390

| Activity Summary (30967-101) Operating | 2/1/2025 - 2/28/2025 |
|----------------------------------------|----------------------|
| Investment Pool Summary                | IS                   |
| Beginning Balance                      | \$50,697.62          |
| Dividends                              | \$168.16             |
| Purchases                              | \$0.00               |
| Redemptions                            | \$0.00               |
| Ending Balance                         | \$50,865.78          |
| Average Monthly Rate                   | 4.323%               |
| Share Price                            | \$1.000              |
| Total                                  | \$50,865.78          |
| Total Fi