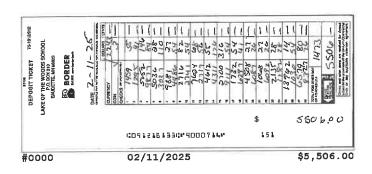

| Deposits<br>Date | Description       | Amount                         |
|------------------|-------------------|--------------------------------|
| 02/04/2025       | Deposit           | \$1,005.50                     |
| 02/07/2025       | Deposit           | \$3,649.95                     |
| 02/11/2025       | Deposit           | \$5,506.00                     |
| 02/11/2025       | Deposit           | \$2,669.00                     |
| 02/18/2025       | Deposit           | \$3,190.00                     |
| 02/21/2025       | Deposit           | \$28,794.20                    |
| 02/27/2025       | Deposit           | \$1,655.00                     |
| 02/28/2025       | Accr Earning Pymt | \$578.91                       |
| <b>5</b> _,      | Added to Account  |                                |
|                  |                   | 8 item(s) totaling \$47,048.56 |