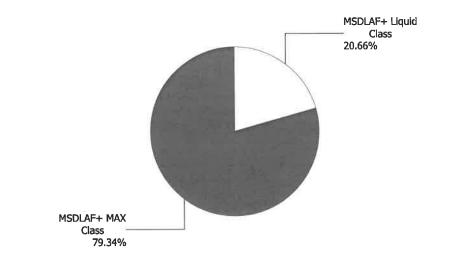

| \$195,275.07     |
| Asset Allocation     | Charles of the Control of the Contro | C 13 . LXX       |





### **Account Statement**

For the Month Ending February 28, 2025

| Lake of the          | Woods Scho         | ol District ISD #390 - REG      | GULAR ACCOUNT -             | 160233569567                      |                        |                              |                       |
|----------------------|--------------------|---------------------------------|-----------------------------|-----------------------------------|------------------------|------------------------------|-----------------------|
| Trade<br>Date        | Settlement<br>Date | Transaction Description         |                             |                                   | Share or<br>Unit Price | Dollar Amount of Transaction | Total<br>Shares Owned |
| MSDLAF+ Li           | iquid Class        |