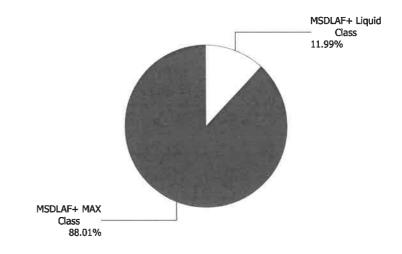

| 0.00         |
| Closing Market Value      | \$44,835.26  |
| Cash Dividends and Income | 66.77        |
| MSDLAF+ MAX Class         |              |
| Opening Market Value      | 257,225.47   |
| Purchases                 | 606,988.61   |
| Redemptions               | (535,000.00) |
| Unsettled Trades          | 0.00         |
| Change in Value           | 0.00         |
| Closing Market Value      | \$329,214.08 |
| Cash Dividends and Income | 143.00       |

| Total                | \$374,049.34      | \$268,081.40     |
|----------------------|-------------------|------------------|
| MSDLAF+ MAX Class    | 329,214.08        | 257,225.47       |
| MSDLAF+ Liquid Class | 44,835.26         | 10,855.93        |
|                      | February 29, 2024 | January 31, 2024 |





**Account Statement** 

For the Month Ending February 29, 2024

| Lake of the         | Woods Scho         | ol District ISD #390 - REGULAR ACCOUNT - 160233569 | 567                    |                                 |                       |
|---------------------|--------------------|----------------------------------------------------|------------------------|---------------------------------|-----------------------|
| Trade<br>Date       | Settlement<br>Date | Transaction Description                            | Share or<br>Unit Price | Dollar Amount<br>of Transaction | Total<br>Shares Owned |
| MSDLAF+ L           | iquid Class        |                                                    |                        |                                 |                       |
| <b>Ope