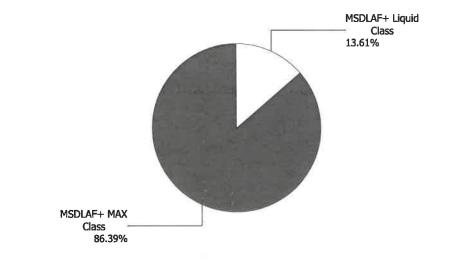

MAX Class         |              |
| Opening Market Value      | 776,669.80   |
| Purchases                 | 51,297.01    |
| Redemptions               | (300,000.00) |
| Unsettled Trades          | 0.00         |
| Change in Value           | 0.00         |
| Closing Market Value      | \$527,966.81 |
| Cash Dividends and Income | 2,689.34     |

| Asset Summary        |                   |                  |
|----------------------|-------------------|------------------|
|                      | November 30, 2023 | October 31, 2023 |
| MSDLAF+ Liquid Class | 83,160.42         | 39,847.81        |
| MSDLAF+ MAX Class    | 527,966.81        | 776,669.80       |
| Total                | \$611,127.23      | \$816,517.61     |
| Asset Allocation     | F. T. Partie      | <b>沙</b> 特别是100  |





#### **Account Statement**

For the Month Ending November 30, 2023

| Trade          | Settlement    |                                 |                        |                                   | Share or   | Dollar Amount  | Total        |
|----------------|---------------|---------------------------------|------------------------|-----------------------------------|------------|----------------|--------------|
| Date           | Date          | Transaction Description         | PIERLANDE E IN LA NUER |                                   | Unit Price | of Transaction | Shares Owner |
| MSDLAF+ Li     | quid Class    |                                 |                        |                                   |            |                |              |
| Opening Balan  | ce