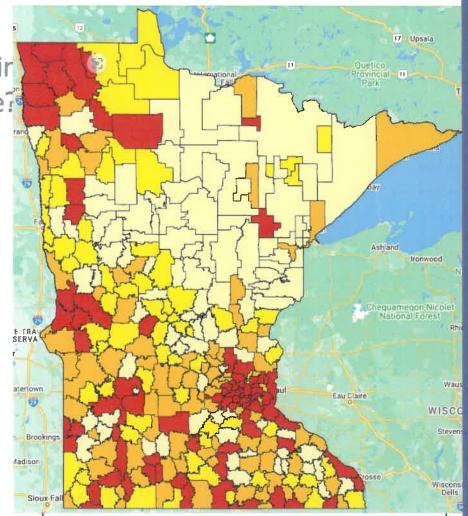

## Ag2School in Pay 2023

How does our school district compare in total Ag2School credit?

MNREA Maps (mreavoice.org)

#### 70% Ag2School Total Bond Credit Forecasted Pay 23

- Smallest quartile < \$50,224</li>
- Below Median <\$167,051</p>
- Above Median > \$167,051
- Largest quartile >\$353,663