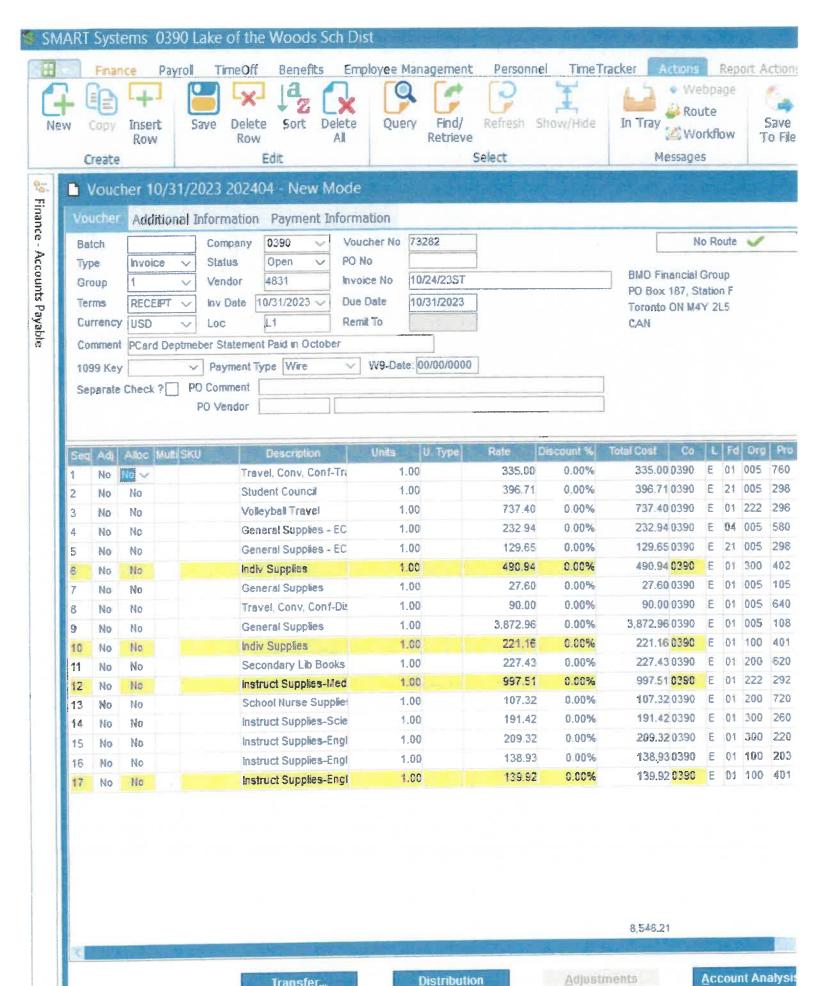

| 110010 | (       | our 41), 1 mm                                                                                        | ,,,,,,,,,,,,,,,,,,,,,,,,,,,,,,,,,,,,,, |              |            |
|--------|---------|------------------------------------------------------------------------------------------------------|----------------------------------------|--------------|------------|
| Mem    | bers Al | osent:                                                                                               |                                        |              |            |
| Other  | s Prese | ent: Jeff Nelson, Jill Olson, Sam Lyon                                                               | n                                      |              |            |
| 1.     | Call t  | o Order by Chair Corryn Trask at                                                                     | <u>7:17</u>                            | PM.          |            |
| 2.     | Pledg   | e of Allegiance                                                                                      |                                        |              |            |
| 3.     | the O   | da on by Boyd Johnson ctober 23, 2023 meeting agenda. on passes                                      | _ second by                            | Tim Lyon     | to approve |
| 4.     | Board   | l Presenters                                                                                         |                                        |              |            |
| 5.     | Writt   | en Communication                                                                                     |                                        |              |            |
| 6.     | Old B   | Business                                                                                             |                                        |              |            |
| 7.     | New I   | Business                                                                                             |                                        |              |            |
|        | a.      | Motion by Boyd Johnson the September 25, 2023 board meetin Motion passes                             |                                        | Karla Robida | to approve |
|        | b.      | Motion by Boyd Johnson the October 3, 2023 special board me Motion passes                            |                                        | Tim Lyon     | to approve |
|        | c.      | Motion by Lynnette Ellis approve the Invoices, Financial Stat Purchase Card Statement. Motion passes |                                        |              |            |