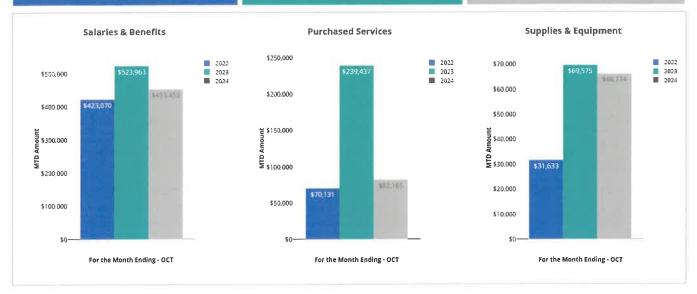

## 23-24 School Year Budget

| Fund                    | Revenues    | Expenses    | Net       |
|-------------------------|-------------|-------------|-----------|
| General                 | \$7,270,241 | \$7,201,785 | \$165,408 |
| Food Service            | \$308,393   | \$308,393   | \$0       |
| Community Education     | \$383,398   | \$422,715   | -\$39,317 |
| General Debt<br>Service | \$1,121,884 | \$1,132,882 | -\$10,998 |
| OPEB Debt Service       |             |             |           |
| Other                   |             |             |           |
| TOTAL                   | \$9,083,916 | \$9,065,775 | -\$18,141 |

## 23-24 School Year Budget

#### **SCHOOL DISTRICT NOTE:**

- Show what % levies are to total budgeted revenue.
- Discuss significant changes in budget from prior year
- Legally need to discuss your 23-24 budget at TNT