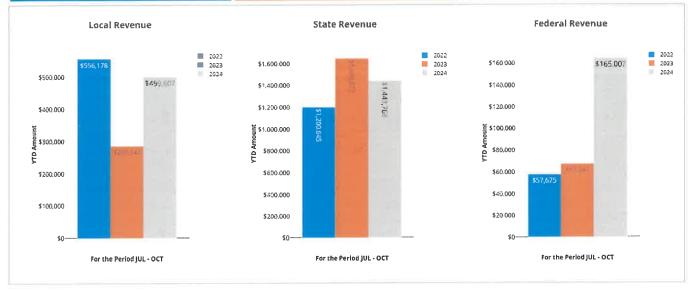

## 23-24 School Year Budget

| Fund                    | Revenues    | Expenses    | Net       |
|-------------------------|-------------|-------------|-----------|
| General                 | \$7,270,241 | \$7,201,785 | \$165,408 |
| Food Service            | \$308,393   | \$308,393   | \$0       |
| Community Education     | \$383,398   | \$422,715   | -\$39,317 |
| General Debt<br>Service | \$1,121,884 | \$1,132,882 | -\$10,998 |
| OPEB Debt Service       |             |             |           |
| Other                   |             |             |           |
| TOTAL                   | \$9,083,916 | \$9,065,775 | -\$18,141 |

## 23-24 School Year Budget

#### **SCHOOL DISTRICT NOTE:**

- Show what % levies are to total budgeted revenue.
- Discuss significant changes in budget from prior year
- Legally need to discuss your 23-24 budget at TNT