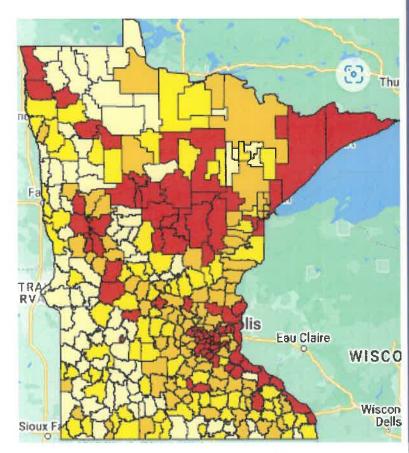

## Referendum Picture

How does our district compare in Operating Referendum Revenue?

MNREA Maps (mreavoice.org)

#### **Our District:**

\$XXX per APU

Median district: \$504

**Upper Quartile of Referendums**>\$1038

94 districts: \$0

#### District Operating Referendum per APU FY24

- No Operating Referendum
- Below District Median of \$504/Pupil
- Above District Median of \$504/Pupil
- Well Above Median/Pupil