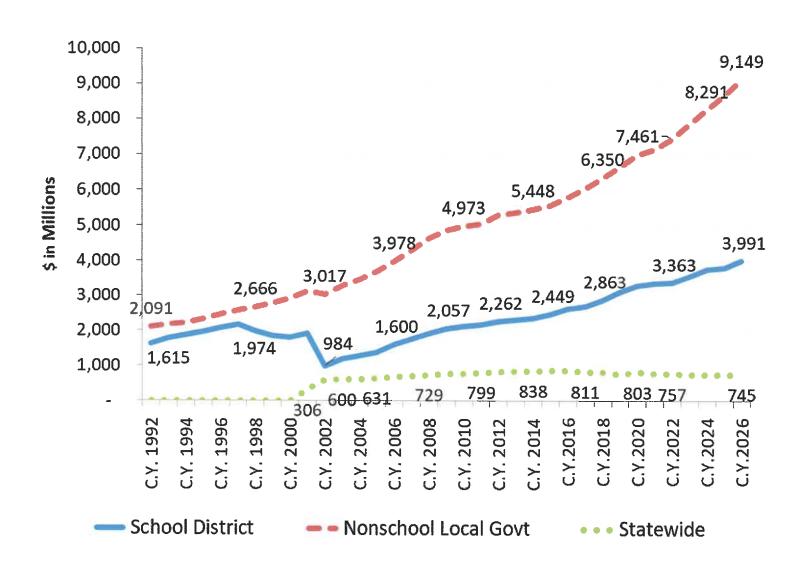

ial, ag, etc.).
- County Auditor calculates the tax capacity for each parcel based on the above.
- County Auditor divides the total levy by total tax capacity of the District to determine tax rate needed. Tax rate is multiplied by each property's tax capacity\*.

\*Certain levies are spread based on Market Value rather than tax capacity.



## State Aid Impact

WHO COLLECTS?







(Data source, MN Department of Management and Budget-Price of Government, 2023)

#### General Education Formula Allowance, 2003-2025

Adjusted for Pupil Weight Change and Inflation (CPI)



Source: MDE June 2023 Inflation Estimates and Minnesota Laws 2023



Funding will trail inflation by \$1,282 per pupil in FY24 and \$1,356 per pupil in FY25



## Property Tax Levies: School vs Non School

Payable 1992-2026





## 23-24 School Year Budget

| Fund                    | Revenues    | Expenses    | Net       |
|-------------------------|-------------|-------------|-----------|
| General                 | \$7,270,241 | \$7,201,785 | \$165,408 |
| Food Service            | \$308,393   | \$308,393   | \$0       |
| Community Education     | \$383,398   | \$422,715   | -\$39,317 |
| General Debt<br>Service | \$1,121,884 | \$1,132,882 | -\$10,998 |
| OPEB Debt Service       |             |             |           |
| Other                   |             |             |           |
| TOTAL                   | \$9,083,916 | \$9,065,775 | -\$18,141 |

VPK Revenue was not included in the budget. Revenue in 2023 was \$97,902. This will increase our Gen Ed Aid.



## 23-24 School Year Budget

#### **SCHOOL