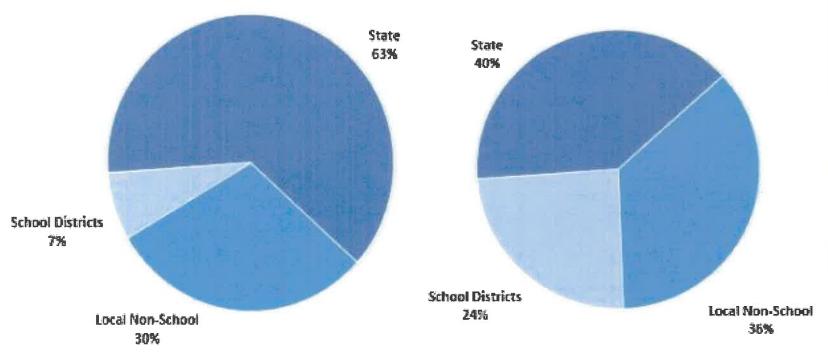

## State Aid Impact

WHO COLLECTS?

(Data source, MN Department of Management and Budget-Price of Government, 2023)