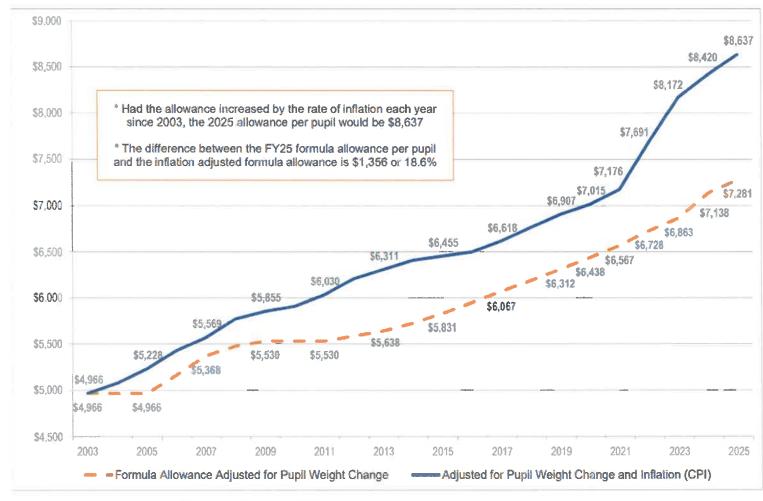

#### General Education Formula Allowance, 2003-2025

Adjusted for Pupil Weight Change and Inflation (CPI)

Source: MDE June 2023 Inflation Estimates and Minnesota Laws 2023

Funding will trail inflation by \$1,282 per pupil in FY24 and \$1,356 per pupil in FY25