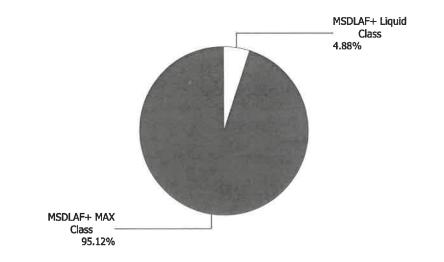

| 292,121.76   |
| Redemptions               | (500,000.00) |
| Unsettled Trades          | 0.00         |
| Change in Value           | 0.00         |
| Closing Market Value      | \$776,669.80 |
| Cash Dividends and Income | 3,955.43     |

| Asset Summary        | <b>发展的关系。</b>                 | William Control    |
|----------------------|-------------------------------|--------------------|
|                      | October 31, 2023              | September 30, 2023 |
| MSDLAF+ Liquid Class | 39,847.81                     | 4,365.28           |
| MSDLAF+ MAX Class    | 776,669.80                    | 984,548.04         |
| Total                | \$816,517.61                  | \$988,913.32       |
| Asset Allocation     | The state of the state of the | Si de la Silve     |





### **Account Statement**

For the Month Ending October 31, 2023

| Lake of the | Woods Scho  | ol District ISD #390 - REGULAR ACCOUNT | Г - 160233569567 |                |           |
|-------------|-------------|----------------------------------------|------------------|----------------|-----------|
| Trade       | Settlement  |                                        | Share or         | Dollar Amount  | Total     |
| Date        | Date        | Transaction Description                | Unit Price       | of Transaction | Shares Ow |
| MSDLAF+ L   | iquid Class |                                        |                  |                |           |

| Date           | Date      | Transaction Description                         | Unit Price | of Transaction | Shares Owned |
|-------