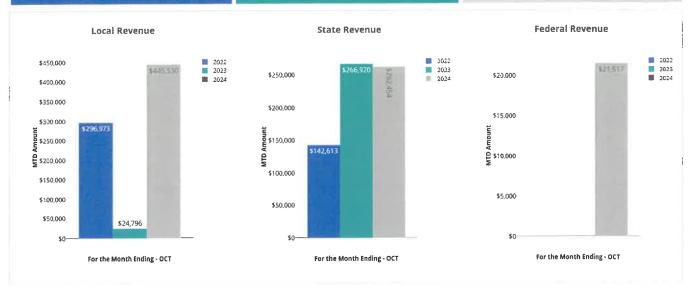

2% 73.45% 762 4,218 34.082 **TOTAL OTHER EXPENDITURES** 82,707 44,605 22,791 22,791 5.954 79.29% 57.92% 26.25% 11,081 11,710 47,905 OTHER FINANCING USES 910 PERMANENT TRANSFER/OTHER FUND 288,278 280,000 445,986 0 0 280,000 0.00% 0.00% 0.00% 0 0 n 920 BOND REFUNDING PAYMENT 0 0 0.00% 0.00% 0.00% 0 0 n 288,278 **TOTAL OTHER FINANCING USES** 445,986 280,000 0 0 280,000 0.00% 0.00% 0.00% 0 O **GENERAL FUND TOTAL** 7,626,989 8,033,966 7,201,785 2,366,718 2,366,718 4,835,067 32.86% 25.87% 23.87% 288,273 2.078,445 1,820,359

October 31, October 31, October 31

2021

2023

# LAKE OF THE WOODS SCHOOL DISTRICT Month End General Fund Revenue Overview (MTD) October 2023

Local Revenue

\$445,530

20.42% of Budget

State Revenue

\$262,454

5.30% of Budget

Federal Revenue

\$21.517

15.94% of Budget



|                                        | Previous Year<br>MTD Amount | Current Year<br>MTD Amount | Annual<br>Budget | % MTD<br>Budget |
|----------------------------------------|-----------------------------|----------------------------|------------------|-----------------|
| Local Revenue                          |                             |                            |                  |                 |
| Property Tax Levy                      | \$0                         | \$300,000                  | \$0              | 27.79%          |
| Admission and Student Activity Revenue | \$8,069                     | \$7,047                    | \$0              | 44.74%          |
| Other Local Revenues                   | \$16,727                    | \$138,483                  | \