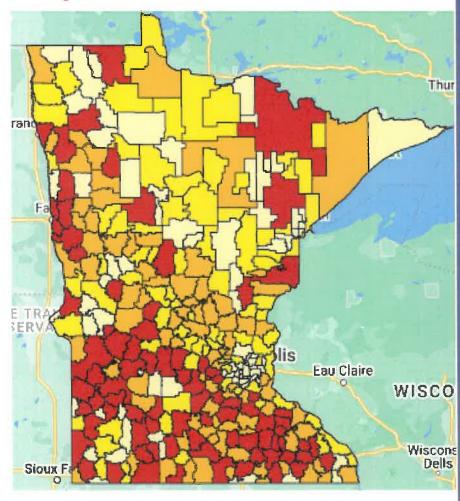

## Ag2School in Pay 2023

How does our school district compare in total Ag2School credit?

MNREA Maps (mreavoice.org)

#### 70% Ag2School Total Bond Credit Forecasted Pay 23

- Smallest quartile < \$50,224</li>
- Below Median <\$167,051</p>
- Above Median > \$167,051
- Largest quartile >\$353,663