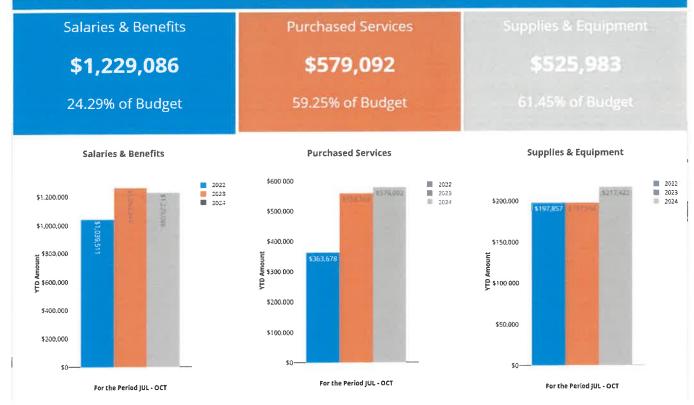

## 23-24 School Year Budget

| Fund                    | Revenues    | Expenses    | Net       |
|-------------------------|-------------|-------------|-----------|
| General                 | \$7,270,241 | \$7,201,785 | \$165,408 |
| Food Service            | \$308,393   | \$308,393   | \$0       |
| Community Education     | \$383,398   | \$422,715   | -\$39,317 |
| General Debt<br>Service | \$1,121,884 | \$1,132,882 | -\$10,998 |
| OPEB Debt Service       |             |             |           |
| Other                   |             |             |           |
| TOTAL                   | \$9,083,916 | \$9,065,775 | -\$18,141 |

## 23-24 School Year Budget

#### **SCHOOL DISTRICT NOTE:**

- Show what % levies are to total budgeted revenue.
- Discuss significant changes in budget from prior year
- Legally need to discuss your 23-24 budget at TNT