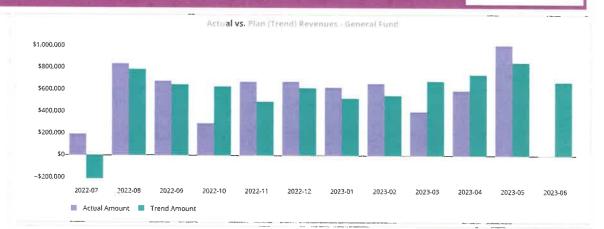

#### Revenue:

- YTD revenues are as follows:
  - o State revenue is at 80% received and is \$15,231 lower than April of last year.
  - o Local Revenues are \$517,016 higher than last year.
  - o Federal revenues are 70% received for the year.
  - Community Ed has received 31% of budget revenues for the year.
- Grants for 2023
  - \$100,000 ESSER III Finance 160
    - \$9,539.39 Expended and Drawn for Quarter 1 and 2
    - \$57,104.45 Expended and Drawn for Quarter 3
    - Quarter 4 Draw will be completed in July
    - \$33,356.16 Remaining
  - o \$113,799.27 ESSER III Finance 161
    - \$4,338.28 Expended and Drawn for Quarter 1 and 2
    - \$11,546.14 Expended and Drawn for Quarter 3
    - Quarter 4 Draw will be completed in July
    - \$97,914.85 Remaining
      - Use funds to pay coaches, officials, game workers and supervisors.
      - Use funds to cover conference dues/fees.
      - Use funds to cover transportation expenses and wages.
      - Use funds to waive student fees for spring and fall sports.
      - Provide free admission to all sporting events except playoff games.
  - o \$25,946.58 Pandemic Enrollment Loss Finance 171
    - \$8,956.04 Expended and Drawn for Quarter 1 and 2
    - \$16,990.54 Expended and Drawn for Quarter 3
    - \$0 Remaining
  - \$69,028.48 (Application was approved was \$20,000) Covid Testing Supplies
     Finance 170
    - \$20,000 Expended and Drawn for Quarter 1 and 2
    - Quarter 4 Draw will be completed in July
    - \$49,028.48 Remaining

## Expenditures

- YTD expenses are as follows:
  - o Salaries and Wages are 90% expended, \$326,358 higher than prior year.
  - o Employee Benefits are 84% expended, \$77,456 higher than prior year.
  - o Purchased Services are 93% expended for the year \$36,809 higher than last year.
  - O Supplies are 103% expended for the year \$154,852 high than last year.
  - Supplies and Equipment are close to 100% expended for the year with all projections complete.