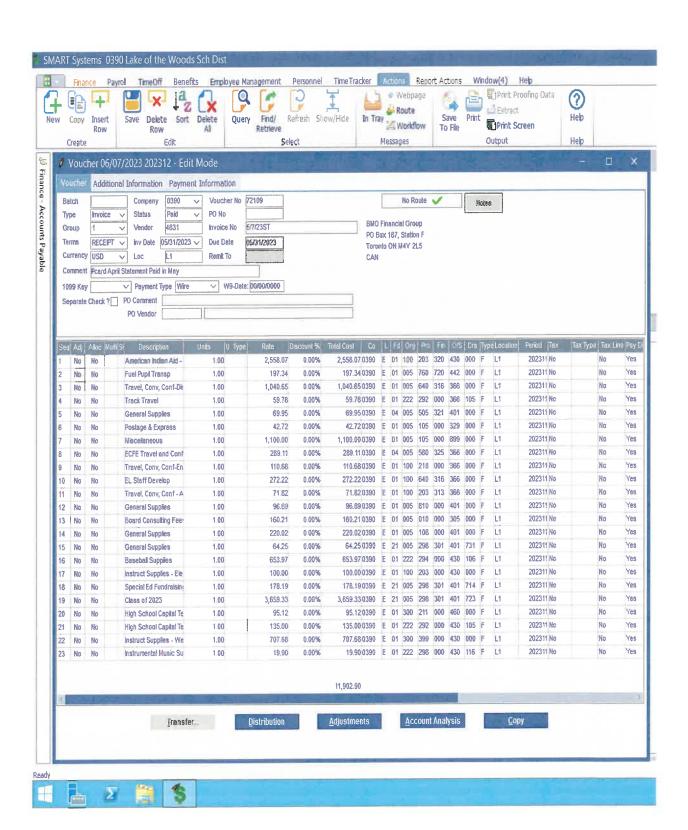

## **Student Activity**

Student Activity Balance Report and Student Activity Transaction Report is attached.
 The Class of 2023 student activity account must have a zero balance by 6/30/23. The class of 2023 is requesting board approval to transfer their remaining funds to the Class of 2024.

## **CAPITAL EXPENDITURES**

| Equipment Technology            | Computer                                 | \$10,000  |
|---------------------------------|------------------------------------------|-----------|
| Capital Bus Lease               | Transportation                           | \$20,082  |
| Site/Buildings and Grounds      | Gym Floor Resurface and Mower Purchase   | \$43,242  |
| Buildings and Grounds Equipment | Auditorium Lights and Fire Safe Curtains | \$111,204 |
| Elementry Capital               | Desks/Tabels/Chairs                      | \$6,000   |
| Extracurricular and Athletics   | Scoreboard and High Jump/Track           | \$56,000  |
| Equipment Music                 | Piano and French Horn                    | \$8,700   |
| High School Capital Equipment   | Curtain Gym, Kiln, Desk/Tables/Chairs    | \$65,000  |
|                                 | • • •                                    | \$320,228 |