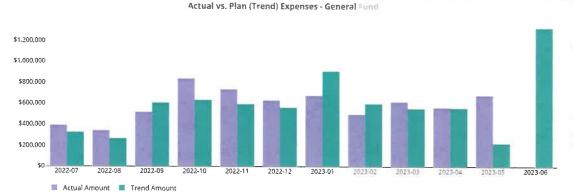

## Expenditures

- YTD expenses are as follows:
  - o Salaries and Wages are 90% expended, \$326,358 higher than prior year.
  - o Employee Benefits are 84% expended, \$77,456 higher than prior year.
  - o Purchased Services are 93% expended for the year \$36,809 higher than last year.
  - O Supplies are 103% expended for the year \$154,852 high than last year.
  - Supplies and Equipment are close to 100% expended for the year with all projections complete.