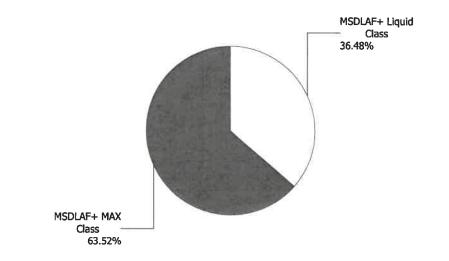

ass         | <b>域。因为第二次的对象的</b> |
| Opening Market Value      | 409,297.38         |
| Purchases                 | 364,369.27         |
| Redemptions               | (550,000.00)       |
| Unsettled Trades          | 0.00               |
| Change in Value           | 0.00               |
| Closing Market Value      | \$223,666.65       |
| Cash Dividends and Income | 962.61             |

| Asset Summary        | <b>新</b>      |                |
|----------------------|---------------|----------------|
|                      | May 31, 2023  | April 30, 2023 |
| MSDLAF+ Liquid Class | 128,456.82    | 85,981.79      |
| MSDLAF+ MAX Class    | 223,666.65    | 409,297.38     |
| Total                | \$352,123.47  | \$495,279.17   |
| Asset Allocation     | THE WAR STATE | 医神经 人          |







### **Account Statement**

| Lake of the                 | Woods Scho                | ol District ISD #390 - REGI       | ULAR ACCOUNT -         | 160233569567               |                        |                              |                       |
|-----------------------------|---------------------------|-----------------------------------|------------------------|----------------------------|------------------------|------------------------------|-----------------------|
| Trade<br>Date               | Settlement<br>Date        | Transaction Description           |                        |                            | Share or<br>Unit Price | Dollar Amount of Transaction | Total<br>Shares Owned |
| MSDLAF+ L                   | iquid Class               |