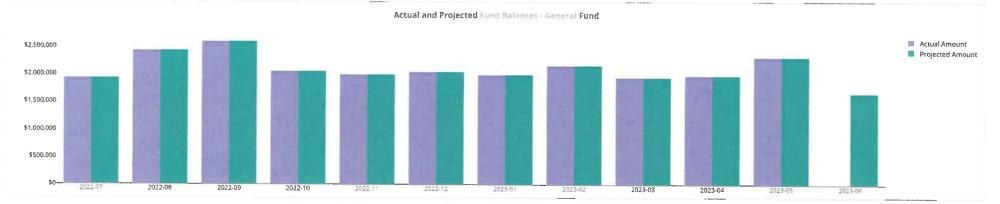

## **Student Activity**

Student Activity Balance Report and Student Activity Transaction Report is attached.
 The Class of 2023 student activity account must have a zero balance by 6/30/23. The class of 2023 is requesting board approval to transfer their remaining funds to the Class of 2024.